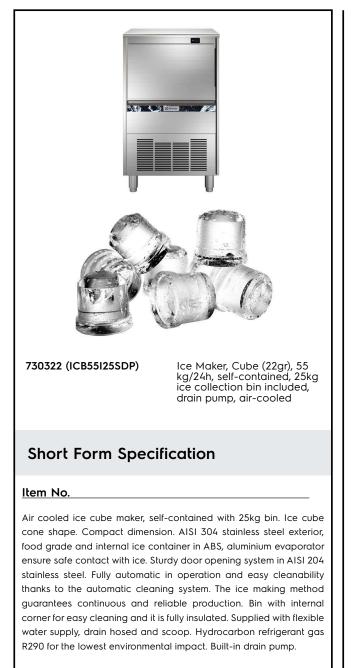

Ice Makers Ice Cuber (22gr), 55kg/24h, 25kg bin, air-cooled - drain pump

| ITEM #  |  |
|---------|--|
| MODEL # |  |
| NAME #  |  |
| SIS #   |  |
| AIA #   |  |

### **Main Features**

- Easy cleanability guaranteed by an automatic system: the cleaning switch activate the circulation and the rinse of water; at the end of the cycle just swithed again to start producing ice.
- The ice making method guarantees a continuous and reliable production.
- The ice-making method (spray layering) guarantees crystalline, compact, hygienically pure ice cubes that are resistant to melting.
- Water consumption and productivity calculated using 15°C water temperature and 21°C ambient temperature.
- Compact dimensions of the ice cubers make them highly suitable for any location, particularly those where space is at a premium.
- Ice cube cone shape.
- Fully automatic in operation.
- Rounded internal corners of the bin assure ease of cleaning.
- Food grade ABS interior.
- Bin included.
- Compliant to CE requirements for safety.
- The innovative anti-scale spray system with flexible nozzles avoids limescale deposits through small vibrations.

#### Construction

- Reliability guaranteed by the quality of the construction materials used (front, top and sides in 304 AISI stainless steel) and the sophisticated product and process technology involved.
- The sprayers are easy to take away, permit a simple flowing and prevent limestone formation.
- AISI 304 stainless steel exterior.
- Aluminium evaporator ensures a safe contact with ice.
- Sturdy door opening system made in AISI 304 stainless steel.
- Internal ice containers in ABS.
- Hygienical plastic spray arms removable without the use of tools.
- Supplied with flexible water supply, drain hoses and scoop.
- Built-in drain pump.
- Easy access to the main components for maintenance.
- ON-OFF rocker switch.
- Adjustable 105-155mm feet.
- Plug as standard (schuko type).

## Sustainability

- Hydrocarbon refrigerant gas R290 for the lowest environmental impact (GWP=3) CFC and HCFC free.
- Reduced energy consumption by fully insulated storage bin.