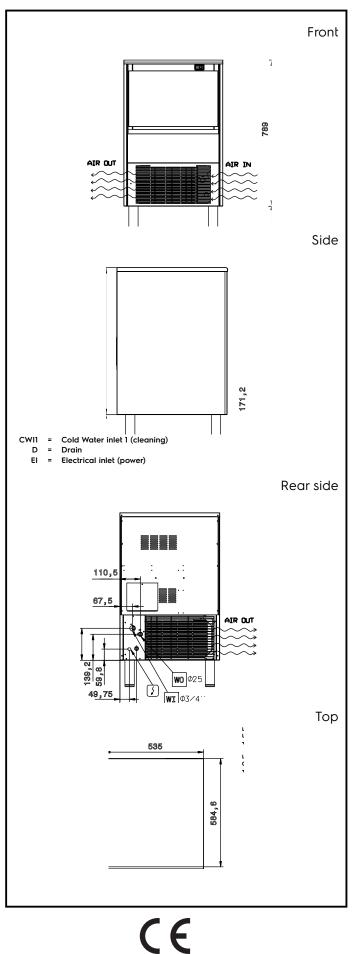

# Electrolux PROFESSIONAL

Ice Makers Ice Cuber (22gr), 55kg/24h, 25kg bin, air-cooled - drain pump

| Electric                                                                                                                              |                                                             |
|---------------------------------------------------------------------------------------------------------------------------------------|-------------------------------------------------------------|
| Supply voltage:<br>Electrical power, max:                                                                                             | 220-240 V/1N ph/50 Hz<br>0.43 kW                            |
| Capacity:                                                                                                                             |                                                             |
| Bin capacity:                                                                                                                         | 25 kg                                                       |
| Key Information:                                                                                                                      |                                                             |
| External dimensions, Width:<br>External dimensions, Depth:<br>External dimensions, Height:<br>Net weight:<br>Output:<br>Kind of cube: | 535mm<br>595mm<br>894mm<br>56kg<br>55kg/day<br>Ice Cube 22g |
| Sustainability                                                                                                                        |                                                             |
| Refrigerant type:<br>Refrigerant weight:<br>Water consumption:                                                                        | R290<br>95 g<br>5.9 lt/hr                                   |